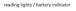

### CHECKING BATTERY LEVEL

When turned off quick press the small button.
The reading lights will show the battery level.

| • | <b>∷</b> 00 | 25%  |
|---|-------------|------|
| • | • ;;; 0     | 50%  |
| • | • • 🔆       | 75%  |
|   | 2'2'2'      | 100% |