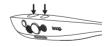

### **OPERATION**

Turn On: Long press of big button Turn Off: Long Press of big button

Change Modes: Short press of big button
Adjust Brightness: There are 4 brightness settings.
Quick press of small button.