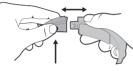

### **GET STARTED**

Bandicoot comes locked

TO UNLOCK: Hold both buttons for 3 seconds. White light with flash twice showing that Bandicoot is unlocked.

### LOCK BUTTON

Hold both buttons for 3 seconds. Red light will flash twice to show that Bandicoot is locked. If you accidentally press any button when the Bandicoot is locked the red light will flash twice. TO UNLOCK: Hold both buttons for 3 seconds. White light with flash twice showing that Bandicoot is unlocked.