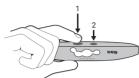

### CHARGING

Fully charge the Bandicoot before the first use.

To charge, press the button on the back to access USB. Then charge in any USB charge port.

Charge time: 3.5 hr