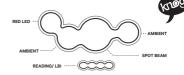

### **OPERATION**

Turn On: Long press of big button Turn Off: Long Press of big button

Change Modes: Short press of big button
Adjust Brightness: There are 4 brightness settings.
Quick press of small button.

### CHECKING BATTERY LEVEL

When turned off quick press the small button.
The reading lights will show the battery level.

| • | <b>∷</b> 00 | 25%  |
|---|-------------|------|
| • | • ;;; 0     | 50%  |
| • | • • 🔆       | 75%  |
|   | 2'2'2'      | 100% |

| MODES / LUMEN | MAX LUMEN<br>RUNTIME | MIN LUMEN<br>RUNTIME |
|---------------|----------------------|----------------------|
| Combo 100 Lm  | 2 hr                 | 13 hr                |
| Spot 85 Lm    | 2.5 hr               | 17 hr                |
| Ambient 35 Lm | 5.5 hr               | 28 hr                |
| Red Led 8 Lm  | 7 hr                 | 32 hr                |
| Reading 6 Lm  | 24 hr                | 80 hr                |